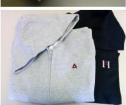

## **UNIFORM (STANDARD)**

Our standard t-shirts are available in the following colors;

• WHITE, GREY, BURGUNDY, BLACK

Our standard sweat-shirts are available in the following colors;

• GREY, BLACK

Our athletic sweat-shirt is available in the following color;

BLACK

Additional clothing and athletic gear available;

• SHORTS, DRY WEAR, ATHLETIC SUIT, JACKET, GYM BAG, WATER BOTTLE, MOUTHGUARD, BASEBALL HAT, JUI JITSU GEAR AND UNIFORMS AS AVAILABLE.