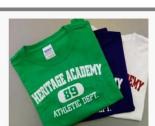

## UNIFORM (ATHLETIC)

Please note that if your child is involved in our athletics programming they must wear a green shirt and black shorts.

Our athletic t-shirts are available in the following colors;

• WHITE, PURPLE, GREEN, BLACK