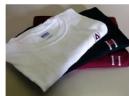

## **UNIFORM (STANDARD)**

Our standard t-shirts are available in the following colors;

• WHITE, GREY, BURGUNDY, BLACK

Our standard sweat-shirts are available in the following colors;

• GREY, BLACK